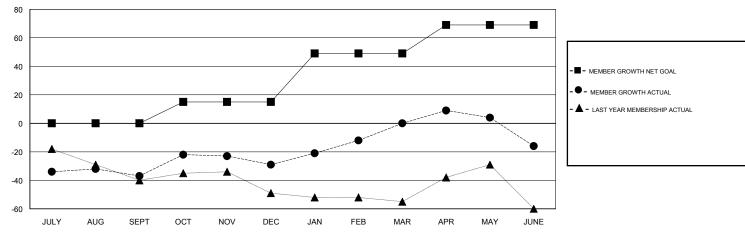

### GOALS AND ACTUAL MEMBERS CUMULATIVE

| DROPPED CLUBS: 0  DROPPED MEMBERS |     | 29 CLUBS OF 39 ADDED 1 OR MORE<br>NEW MEMBERS | GENDER DISTRIBUTION  MALE 817 (63.48%)  FEMALE 470 (36.52%)  Women Percentage Fiscal Year Goal: 40% |   |
|-----------------------------------|-----|-----------------------------------------------|-----------------------------------------------------------------------------------------------------|---|
| DECEASED                          | 25  | CHCK HEDE FOR CHMULATIVE                      | TOTAL FAMILY UNIT MEMBERS                                                                           | 0 |
| CLUB CANCELLED                    | 0   | CLICK HERE FOR CUMULATIVE  MEMBERSHIP DATA    |                                                                                                     |   |
| OTHER                             | 157 |                                               | FAMILY MEMBERS PAYING HALF  DUES                                                                    | 0 |
| TOTAL                             | 182 |                                               |                                                                                                     |   |